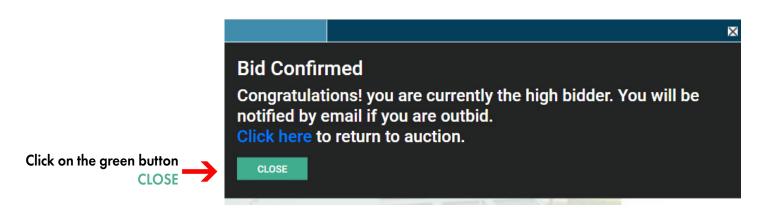

# HOW TO PLACE A BID ON FRE.COM

If you need more assistance, please contact the Auction Manager on the property you're interested in.

|                                                                  |                                                          |                                                 |                            | × |
|------------------------------------------------------------------|----------------------------------------------------------|-------------------------------------------------|----------------------------|---|
|                                                                  | Current High Bid:<br>Minimum Bid Increment:<br>Your Bid: | US \$1,299,000<br>US \$25,000<br>US \$1,350,000 | This is your<br>bid amount |   |
| Confirm bid amount<br>by clicking on the green<br>CONFIRM button | CONFIRM CANCEL                                           |                                                 |                            |   |