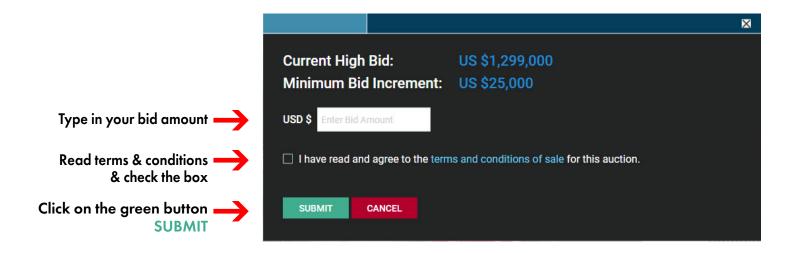

# HOW TO PLACE A BID ON FRE.COM

If you need more assistance, please contact the Auction Manager on the property you're interested in.

|                                                                  |                                                          |                                                 |                            | × |
|------------------------------------------------------------------|----------------------------------------------------------|-------------------------------------------------|----------------------------|---|
|                                                                  | Current High Bid:<br>Minimum Bid Increment:<br>Your Bid: | US \$1,299,000<br>US \$25,000<br>US \$1,350,000 | This is your<br>bid amount |   |
| Confirm bid amount<br>by clicking on the green<br>CONFIRM button | CONFIRM CANCEL                                           |                                                 |                            |   |