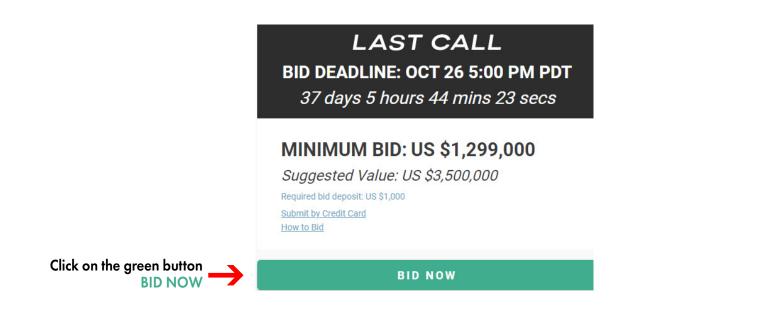

# HOW TO PLACE A BID ON FRE.COM

If you need more assistance, please contact the Auction Manager on the property you're interested in.

|                                                                  |                                                          |                                                 |                            | × |
|------------------------------------------------------------------|----------------------------------------------------------|-------------------------------------------------|----------------------------|---|
|                                                                  | Current High Bid:<br>Minimum Bid Increment:<br>Your Bid: | US \$1,299,000<br>US \$25,000<br>US \$1,350,000 | This is your<br>bid amount |   |
| Confirm bid amount<br>by clicking on the green<br>CONFIRM button | CONFIRM CANCEL                                           |                                                 |                            |   |